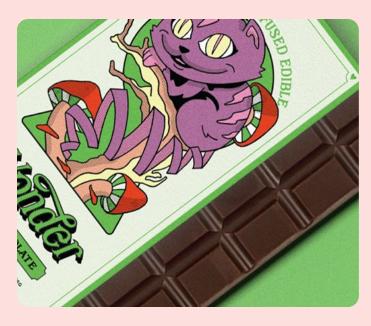

Wonder chocolate is an easy way to integrate psilocybin into your holistic wellness routine. Our chocolate bars are made with the highest quality chocolate and crafted to provide just the precise measurement of the world's most beloved psychedelic mushroom, psilocybe Cubensis. They are third party tested, so that you can precisely achieve your desired state of mind.

Dark Chocolate

3g Psilocybin / package 250mg Psilocybin / piece

Dark Chocolate

1g Psilocybin / package 250mg Psilocybin / piece

You might want to graduate to a museum dose. This way you can examine everything in a bit more detail and with a bit more introspection. Try consuming 2 pieces of a Wonder bar every 60 minutes until you feel ready to dive in a little deeper. The mega dose is just that, consume a 6 gram bar and get ready to blast off into the cosmos.