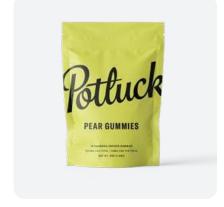

**Lime Gummies** 

200mg CBD / package 20mg CBD / piece

**Pear Gummies** 

200mg CBD / package 20mg CBD / piece

Apple Gummies

200mg THC:CBD / package 20mg THC:CBD per piece

**Grape Gummies** 

200mg THC:CBD / package 20mg THC:CBD per piece