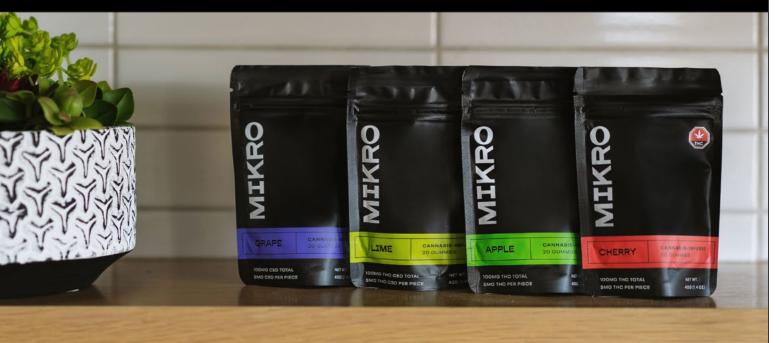

#### **Grape Gummies**

100mg CBD / package 5mg CBD / piece

#### **Lime Gummies**

50mg THC:50mg CBD / package 2.5mg THC:2.5mg CBD / piece

#### Apple Gummies

100mg THC / package 5mg THC / piece

#### **Cherry Gummies**

100mg THC / package 5mg THC / piece